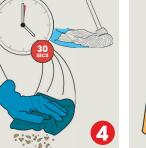

Wipe/mop to remove Wipe/mop surface. organic debris from the surface.

Cleaning equipment must be cleaned with products from the ntrl range, do not mix with other cleaning chemicals.

Allow 30 seconds contact time.