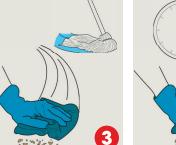

Wipe/mop to remove Wipe/mop surface. organic debris from the surface.

Cleaning equipment must be cleaned with products from the ntrl range, do not mix with other cleaning chemicals.

Allow 30 seconds contact time.