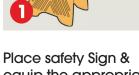

## ntrl®

6 🛇

ntrl

autio

Place safety Sign &

equip the appropriate PPE as indicated in SDS.

Dilute to 12ml in 600ml of cold water (1:50).

2